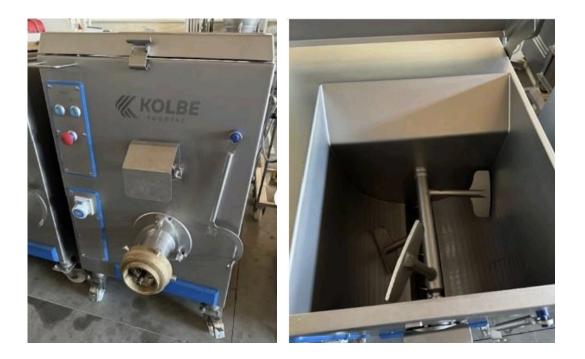

# Kolbe Automatic Mixer-Grinder MW52

The Kolbe MW52 is considered the gold standard for mixer-grinders in Germany and Austria, widely trusted in butcheries and mid-sized processing plants for its unmatched reliability in producing high-quality burger mince, sausage fillings, and seasoned meat blends.

Made of solid stainless steel

Worm ejection system

#### **Mixer-Grinder Functionality**

Mischen: Mixing: It has a horizontal mixing paddle or arms that ensure uniform blending of meat and other ingredients.

Grinding: It uses a No. 52 head, allowing for high-throughput grinding — suitable for both coarse and fine mincing.

All-in-one operation: The unit allows batch mixing followed by direct grinding, eliminating the need to transfer product between separate machines.